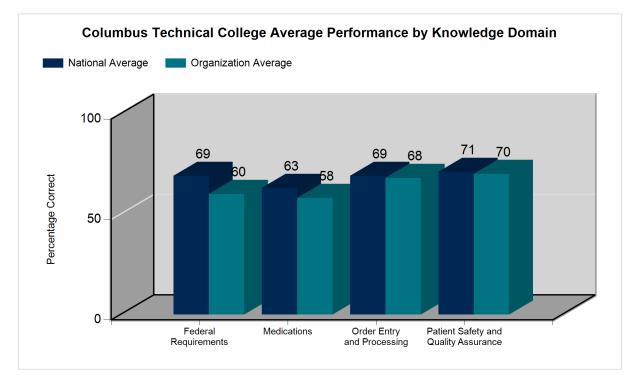

PTCE performance shown in percentage of questions answered correctly by knowledge domain:

| Domain   | Federal<br>Requirements | Medications | Patient Safety<br>and Quality<br>Assurance | Order Entry and<br>Processing |
|----------|-------------------------|-------------|--------------------------------------------|-------------------------------|
| National | 69                      | 63          | 71                                         | 69                            |
| Account  | 60                      | 58          | 70                                         | 68                            |